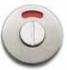

| 4710                      | 4711                               |
|---------------------------|------------------------------------|
| Bathroom turn & indicator | Bathroom extended turn & incicator |
| Ø52 x 4mm                 | Ø52 x 4mm                          |