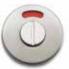

| 4710                      | 4711                               |
|---------------------------|------------------------------------|
| Bathroom turn & indicator | Bathroom extended turn & incicator |
| Ø52 x 4mm                 | Ø52 x 4mm                          |