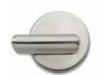

# **Escutcheons**

A range of cylinder and bathroom function escutcheons for use in conjunction with Briton mortice lockcases and 4700 Series lever furniture.

| 4713.4                           | 4714.4               | 4715.4           |
|----------------------------------|----------------------|------------------|
| Euro profile cylinder escutcheon | Lever key escutcheon | Blank escutcheon |
| Ø52 x 4mm                        | Ø52 x 4mm            | Ø52 x 4mm        |