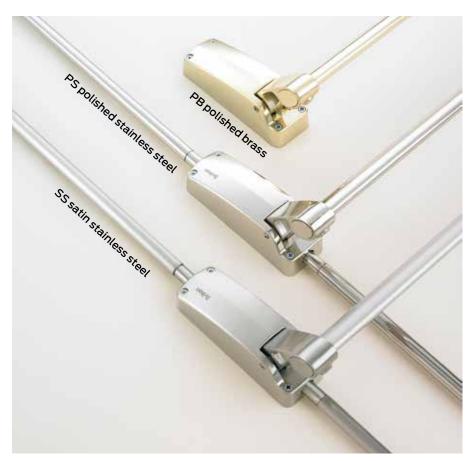

# Metallic plated finishes

Satin stainless steel (SS), polished stainless steel (PS), polished brass (PB)

Double door strikes and metal door strikes are available colour matched.

## **Metallic Plated Finishes**

silver (SE)

satin stainless steel (SS)

polished stainless steel (PS)

polished brass (PB)

Due to the limitation of the printing process, we suggest you check your final choice of finish against the actual products or sample swatch.